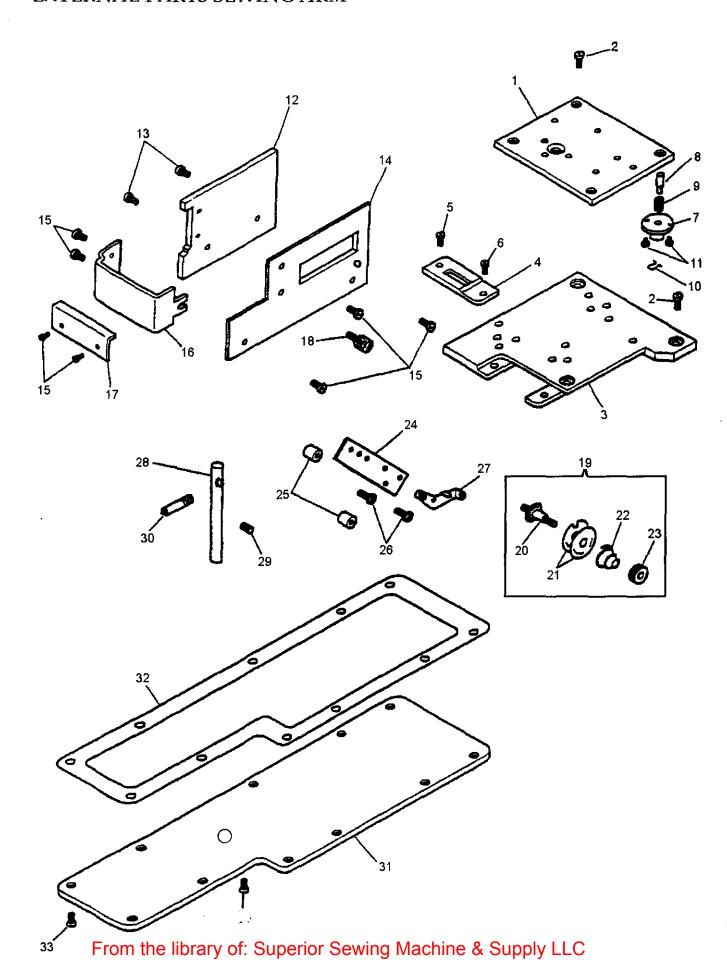

## CONTENTS

| 1. UPPER SHAFT ASSEMBLY COMPONENTS 1                   |
|--------------------------------------------------------|
| 2. FRONT ASSEMBLY SEWING ARM COMPONENTS                |
| 3. EXTERNAL PARTS SEWING ARM COMPONENTS                |
| 4. LOWER SHAFT ASSEMBLY COMPONENTS                     |
| 5. FRONT ASSEMBLY SEWING BED COMPONENTS                |
| 6. CROSS SHAFT IN SEWING BED COMPONENTS 1              |
| 7. EXTERNAL PARTS SEWING ARM COMPONENTS 13             |
| 8. THREAD TENSION CONTROLLER COMPONENTS 1:             |
| 9. MISCELLANEOUS COVER COMPONENTS FOR MACHINE FRAME 1  |
| 10. MISCELLANEOUS COVER COMPONENTS FOR MACHINE FRAME 1 |