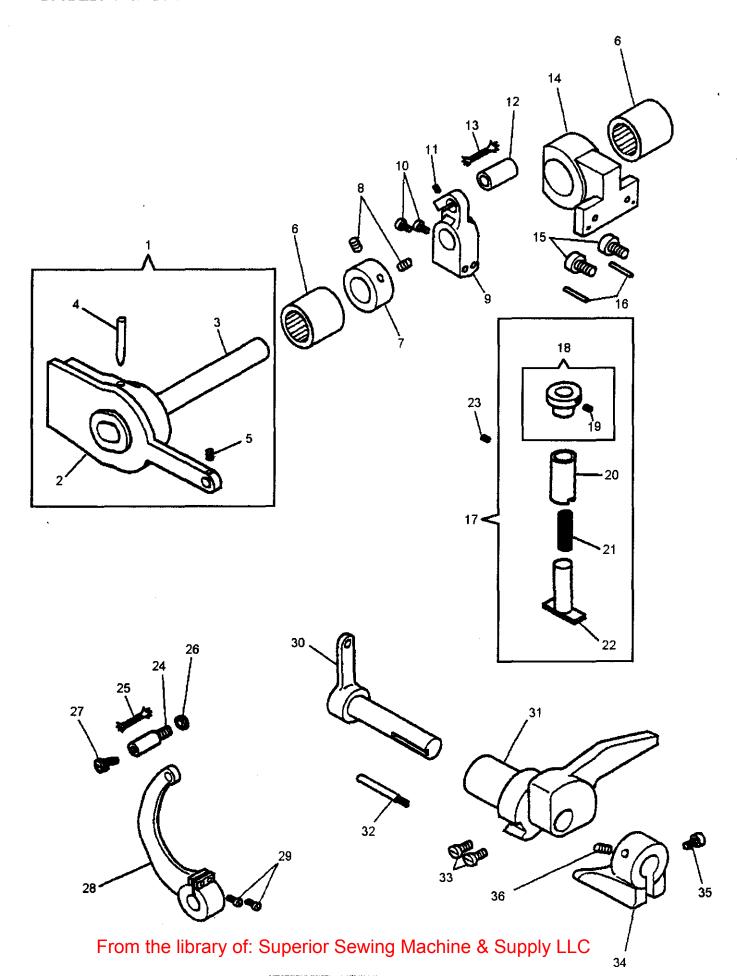

## CONTENTS

| 1. UPPER SHAFT ASSEMBLY COMPONENTS 1                   |
|--------------------------------------------------------|
| 2. FRONT ASSEMBLY SEWING ARM COMPONENTS                |
| 3. EXTERNAL PARTS SEWING ARM COMPONENTS                |
| 4. LOWER SHAFT ASSEMBLY COMPONENTS                     |
| 5. FRONT ASSEMBLY SEWING BED COMPONENTS                |
| 6. CROSS SHAFT IN SEWING BED COMPONENTS 1              |
| 7. EXTERNAL PARTS SEWING ARM COMPONENTS 13             |
| 8. THREAD TENSION CONTROLLER COMPONENTS 1:             |
| 9. MISCELLANEOUS COVER COMPONENTS FOR MACHINE FRAME 1  |
| 10. MISCELLANEOUS COVER COMPONENTS FOR MACHINE FRAME 1 |