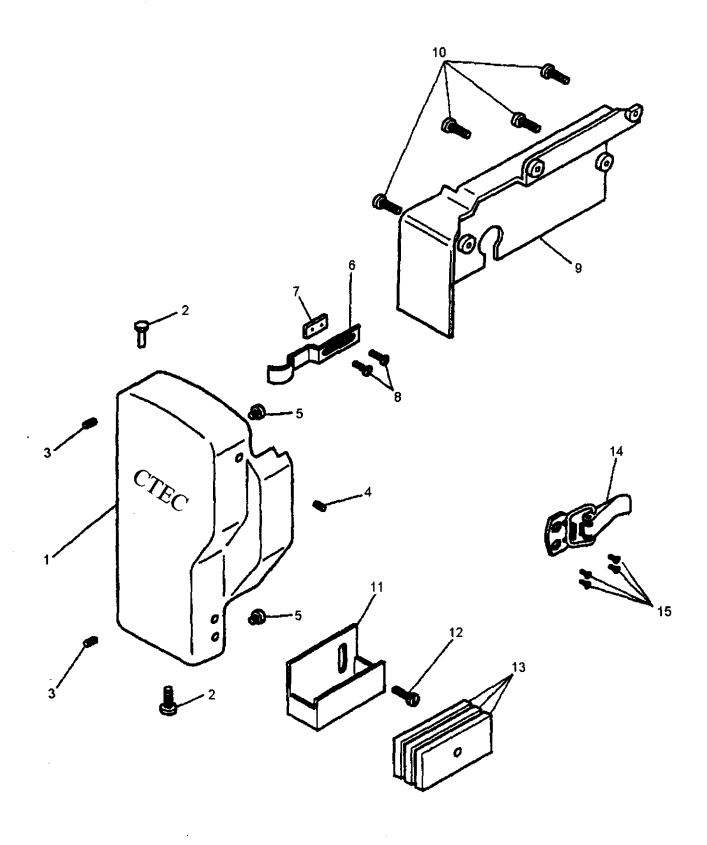

## CONTENTS

| 1. UPPER SHAFT ASSEMBLY COMPONENTS 1                   |
|--------------------------------------------------------|
| 2. FRONT ASSEMBLY SEWING ARM COMPONENTS                |
| 3. EXTERNAL PARTS SEWING ARM COMPONENTS                |
| 4. LOWER SHAFT ASSEMBLY COMPONENTS                     |
| 5. FRONT ASSEMBLY SEWING BED COMPONENTS                |
| 6. CROSS SHAFT IN SEWING BED COMPONENTS 1              |
| 7. EXTERNAL PARTS SEWING ARM COMPONENTS 13             |
| 8. THREAD TENSION CONTROLLER COMPONENTS 1:             |
| 9. MISCELLANEOUS COVER COMPONENTS FOR MACHINE FRAME 1  |
| 10. MISCELLANEOUS COVER COMPONENTS FOR MACHINE FRAME 1 |