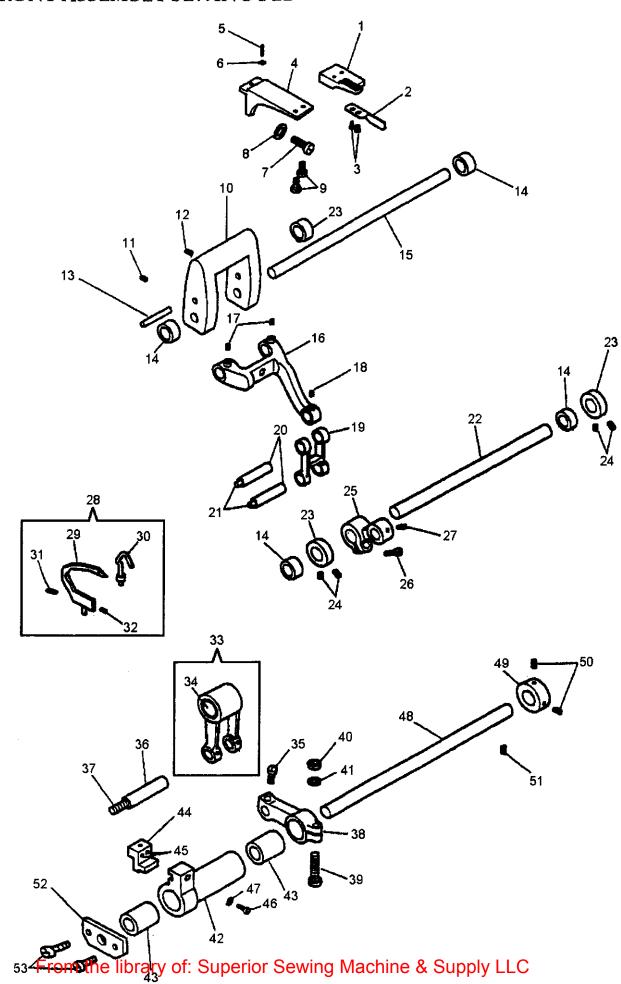

## CONTENTS

| 1. UPPER SHAFT ASSEMBLY COMPONENTS 1                   |
|--------------------------------------------------------|
| 2. FRONT ASSEMBLY SEWING ARM COMPONENTS                |
| 3. EXTERNAL PARTS SEWING ARM COMPONENTS                |
| 4. LOWER SHAFT ASSEMBLY COMPONENTS                     |
| 5. FRONT ASSEMBLY SEWING BED COMPONENTS                |
| 6. CROSS SHAFT IN SEWING BED COMPONENTS 1              |
| 7. EXTERNAL PARTS SEWING ARM COMPONENTS 13             |
| 8. THREAD TENSION CONTROLLER COMPONENTS 1:             |
| 9. MISCELLANEOUS COVER COMPONENTS FOR MACHINE FRAME 1  |
| 10. MISCELLANEOUS COVER COMPONENTS FOR MACHINE FRAME 1 |