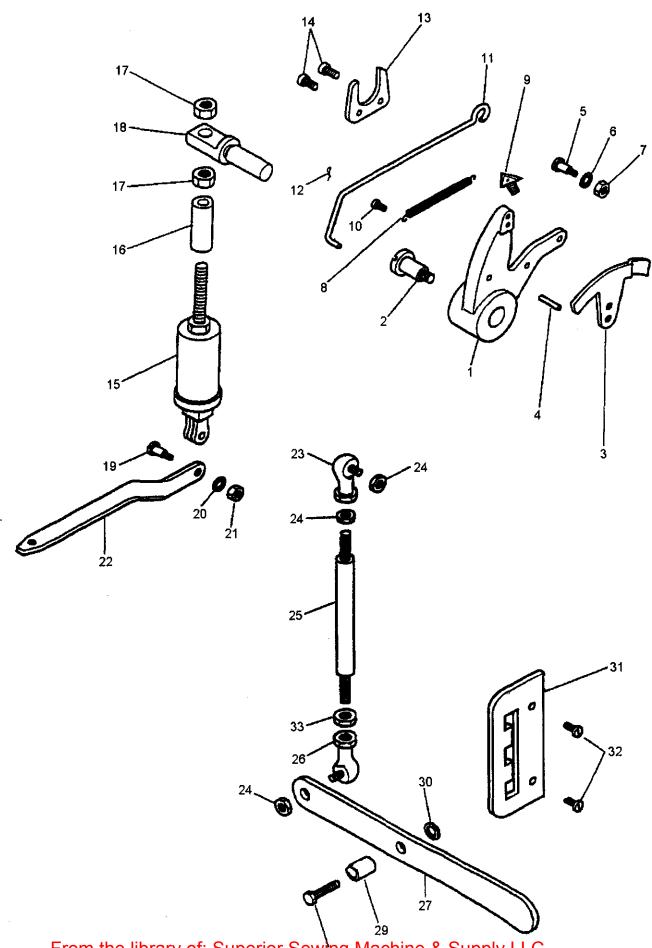

## CONTENTS

| 1. UPPER SHAFT ASSEMBLY COMPONENTS 1                   |
|--------------------------------------------------------|
| 2. FRONT ASSEMBLY SEWING ARM COMPONENTS                |
| 3. EXTERNAL PARTS SEWING ARM COMPONENTS                |
| 4. LOWER SHAFT ASSEMBLY COMPONENTS                     |
| 5. FRONT ASSEMBLY SEWING BED COMPONENTS                |
| 6. CROSS SHAFT IN SEWING BED COMPONENTS 1              |
| 7. EXTERNAL PARTS SEWING ARM COMPONENTS 13             |
| 8. THREAD TENSION CONTROLLER COMPONENTS 1:             |
| 9. MISCELLANEOUS COVER COMPONENTS FOR MACHINE FRAME 1  |
| 10. MISCELLANEOUS COVER COMPONENTS FOR MACHINE FRAME 1 |