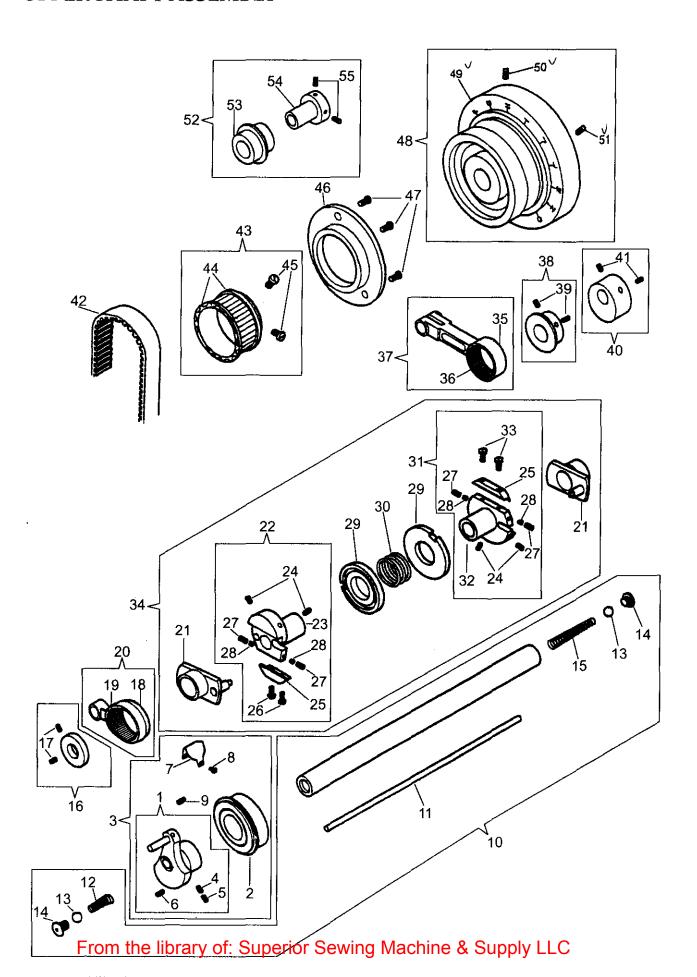

## CONTENTS

| 1. UPPER SHAFT ASSEMBLY COMPONENTS 1                   |
|--------------------------------------------------------|
| 2. FRONT ASSEMBLY SEWING ARM COMPONENTS                |
| 3. EXTERNAL PARTS SEWING ARM COMPONENTS                |
| 4. LOWER SHAFT ASSEMBLY COMPONENTS                     |
| 5. FRONT ASSEMBLY SEWING BED COMPONENTS                |
| 6. CROSS SHAFT IN SEWING BED COMPONENTS 1              |
| 7. EXTERNAL PARTS SEWING ARM COMPONENTS 13             |
| 8. THREAD TENSION CONTROLLER COMPONENTS 1:             |
| 9. MISCELLANEOUS COVER COMPONENTS FOR MACHINE FRAME 1  |
| 10. MISCELLANEOUS COVER COMPONENTS FOR MACHINE FRAME 1 |