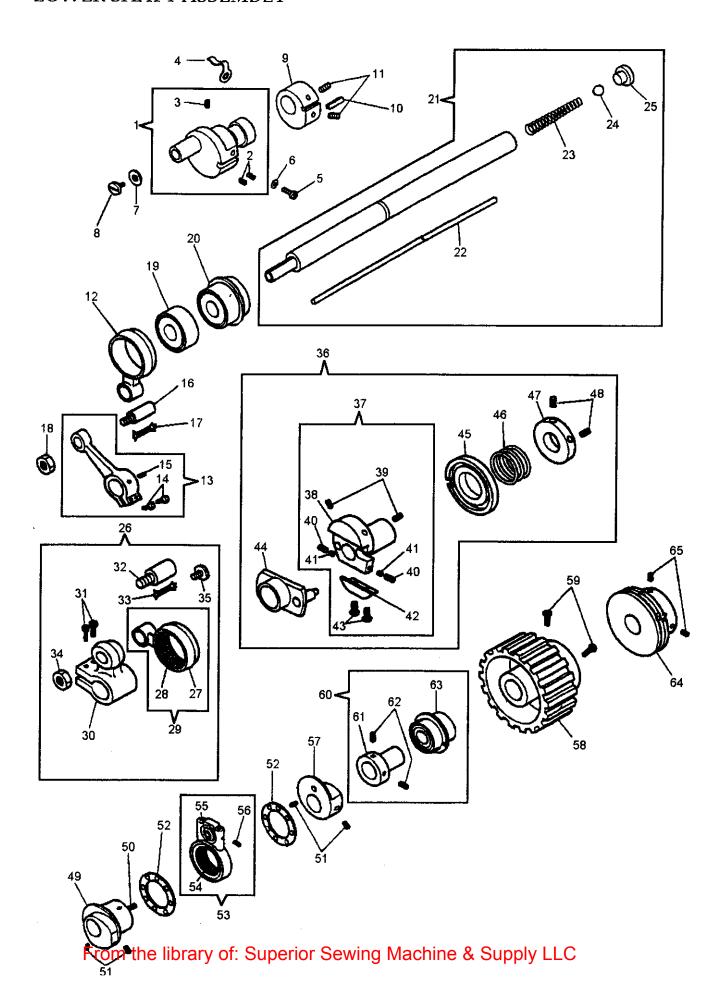

## CONTENTS

| 1. UPPER SHAFT ASSEMBLY COMPONENTS 1                   |
|--------------------------------------------------------|
| 2. FRONT ASSEMBLY SEWING ARM COMPONENTS                |
| 3. EXTERNAL PARTS SEWING ARM COMPONENTS                |
| 4. LOWER SHAFT ASSEMBLY COMPONENTS                     |
| 5. FRONT ASSEMBLY SEWING BED COMPONENTS                |
| 6. CROSS SHAFT IN SEWING BED COMPONENTS 1              |
| 7. EXTERNAL PARTS SEWING ARM COMPONENTS 13             |
| 8. THREAD TENSION CONTROLLER COMPONENTS 1:             |
| 9. MISCELLANEOUS COVER COMPONENTS FOR MACHINE FRAME 1  |
| 10. MISCELLANEOUS COVER COMPONENTS FOR MACHINE FRAME 1 |