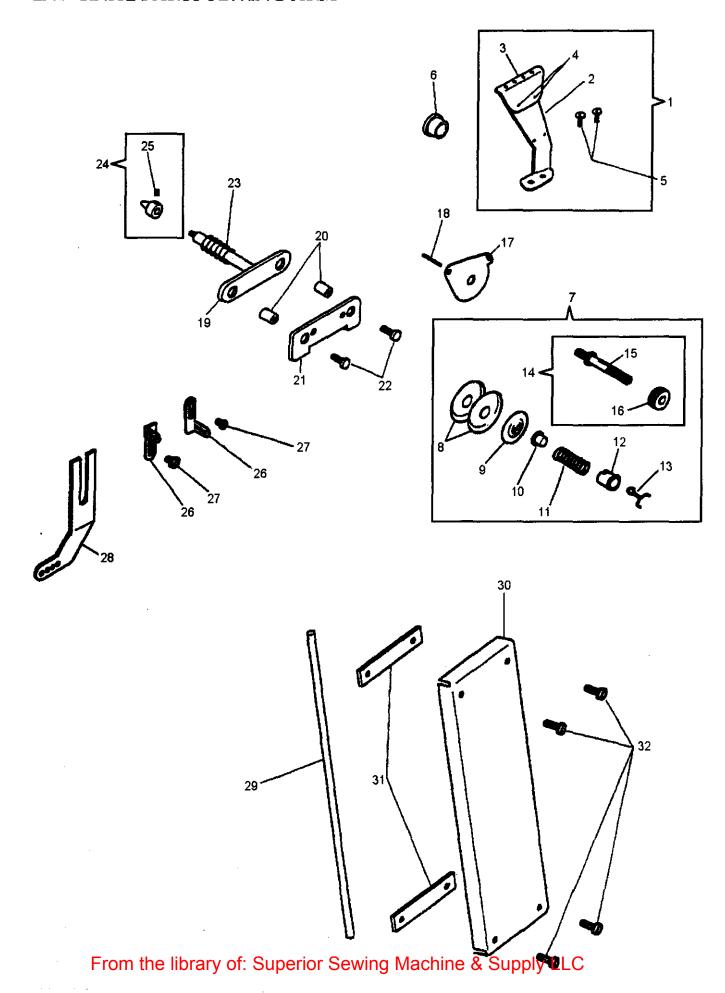

## CONTENTS

| 1. UPPER SHAFT ASSEMBLY COMPONENTS 1                   |
|--------------------------------------------------------|
| 2. FRONT ASSEMBLY SEWING ARM COMPONENTS                |
| 3. EXTERNAL PARTS SEWING ARM COMPONENTS                |
| 4. LOWER SHAFT ASSEMBLY COMPONENTS                     |
| 5. FRONT ASSEMBLY SEWING BED COMPONENTS                |
| 6. CROSS SHAFT IN SEWING BED COMPONENTS 1              |
| 7. EXTERNAL PARTS SEWING ARM COMPONENTS 13             |
| 8. THREAD TENSION CONTROLLER COMPONENTS 1:             |
| 9. MISCELLANEOUS COVER COMPONENTS FOR MACHINE FRAME 1  |
| 10. MISCELLANEOUS COVER COMPONENTS FOR MACHINE FRAME 1 |