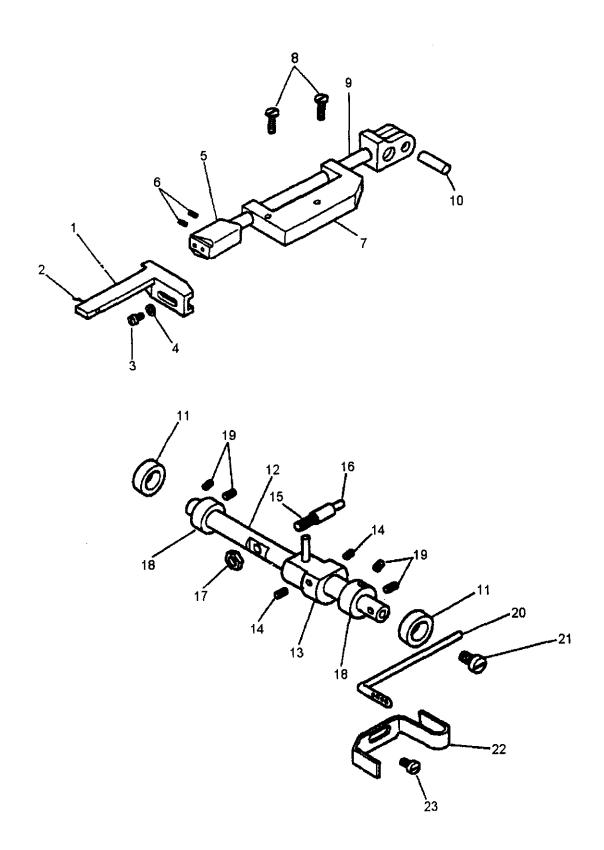

## CONTENTS

| 1. UPPER SHAFT ASSEMBLY COMPONENTS 1                   |
|--------------------------------------------------------|
| 2. FRONT ASSEMBLY SEWING ARM COMPONENTS                |
| 3. EXTERNAL PARTS SEWING ARM COMPONENTS                |
| 4. LOWER SHAFT ASSEMBLY COMPONENTS                     |
| 5. FRONT ASSEMBLY SEWING BED COMPONENTS                |
| 6. CROSS SHAFT IN SEWING BED COMPONENTS 1              |
| 7. EXTERNAL PARTS SEWING ARM COMPONENTS 13             |
| 8. THREAD TENSION CONTROLLER COMPONENTS 1:             |
| 9. MISCELLANEOUS COVER COMPONENTS FOR MACHINE FRAME 1  |
| 10. MISCELLANEOUS COVER COMPONENTS FOR MACHINE FRAME 1 |