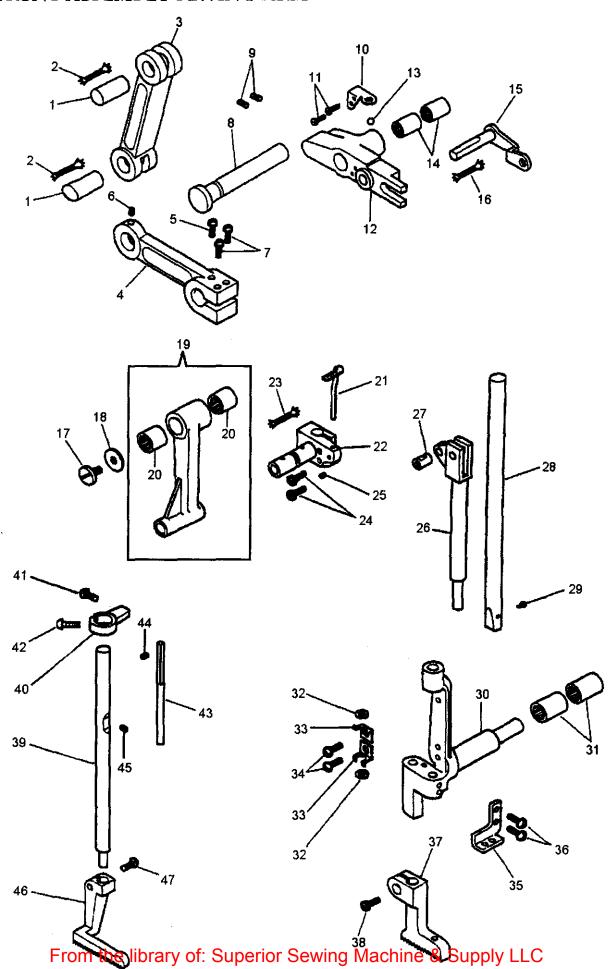

## CONTENTS

| 1. UPPER SHAFT ASSEMBLY COMPONENTS 1                   |
|--------------------------------------------------------|
| 2. FRONT ASSEMBLY SEWING ARM COMPONENTS                |
| 3. EXTERNAL PARTS SEWING ARM COMPONENTS                |
| 4. LOWER SHAFT ASSEMBLY COMPONENTS                     |
| 5. FRONT ASSEMBLY SEWING BED COMPONENTS                |
| 6. CROSS SHAFT IN SEWING BED COMPONENTS 1              |
| 7. EXTERNAL PARTS SEWING ARM COMPONENTS 13             |
| 8. THREAD TENSION CONTROLLER COMPONENTS 1:             |
| 9. MISCELLANEOUS COVER COMPONENTS FOR MACHINE FRAME 1  |
| 10. MISCELLANEOUS COVER COMPONENTS FOR MACHINE FRAME 1 |